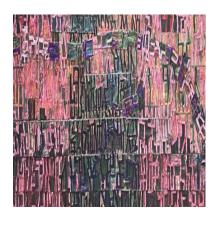

## Works Exhibited

North, 2022 Acrylic and paper collage on panel 72 x 72 inches 4 parts: Each 36 x 36 inches

South, 2022 Acrylic and paper collage on panel 72 x 72 inches 4 parts: Each 36 x 36 inches

Notes on the Great Migration 1, 2022 Acrylic and paper collage on canvas 96 x 96 inches

4 parts: Each 96 x 24 inches

Notes on the Great Migration 2, 2022 Acrylic and paper collage on canvas 96 x 96 inches 4 parts: Each 96 x 24 inches

Notes on the Great Migration 3, 2022 Acrylic and paper collage on canvas 48 x 36 inches